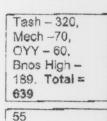

1.4 Project review / Cost summary

The over all cost of the four projects including fees was £139,553.60 prior to addendum 3. The grant from the Big Lottery Fund is £125,397.00. This left a shortfall to be funded by the schools of £16,634.01. Please note the figure is higher than the difference between the project cost and lottery funding due to the need to account for VAT on the school funded element.

The costs per school are broadly similar to those previously submitted. The tendered rates for all schools are slightly less than the cost estimate. The shortfall is due to two schools were originally going to make financial contributions to the project, both of £10,000. The Tashbar School is still able to make the £10,000 contribution, however the Bnos Yisroel High School was not successful fund raising.

We considered the fairest way to obtain the shortfall from the schools and proposed the following:

Tashbar to contribute as originally planned, (£10,000) due to additional works being included in the project.

Split the reminder between the three schools based on proportionally on the value of the works at each site. Therefore the following contributions are being asked for: -

- 0 OYY Lubavitch £3,510
- Mechinoh £1,527 0
- Bnos Yisroel High School £1,597 0