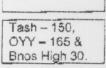

A meeting was held with representatives of all the schools present and it was agree that Tashbar would contribute £10,000, Mechinoh £1,527, likely wise Bros Yisroel would make the specified contribution if the possible omission of a gate was not an option and at the OYY Lubavitch savings would be investigated.

Subsequent minor changes to the designs at the Bros Yisroel School and the OYY Lubavitch School mean these schools do not need to make any contribution. This lead to addendum 3 being agreed with the contractor.