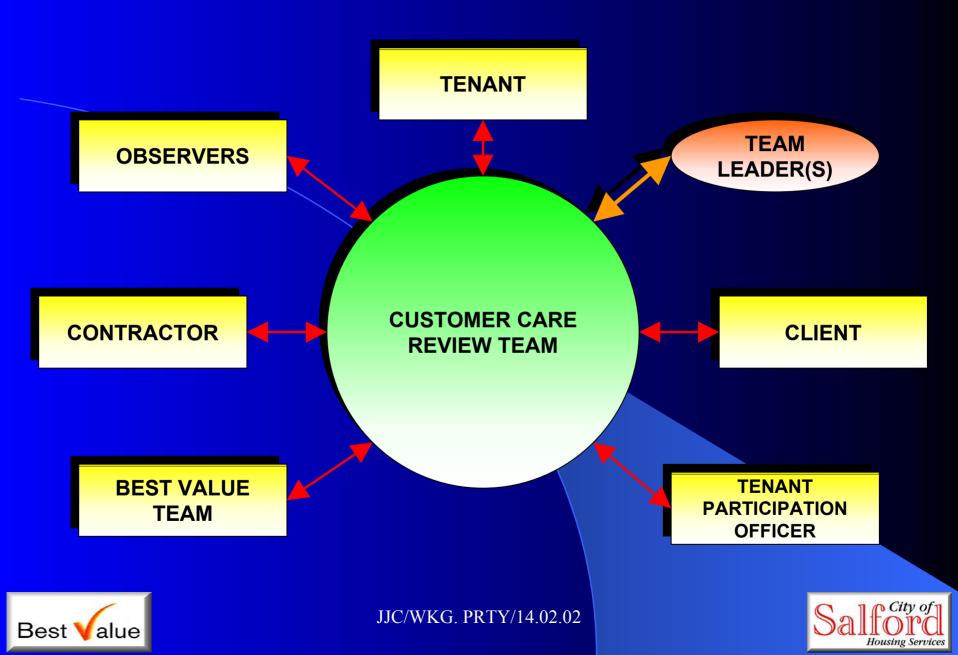

## 'CUSTOMER CARE'

#### REVIEW TEAM

#### CUSTOMER CARE: CLIENT/CONTRACTOR/TENANT REVIEW TEAM CUSTOMER CARE REVIEW TEAM STRUCTURE

#### **CUSTOMER CARE TEAM**