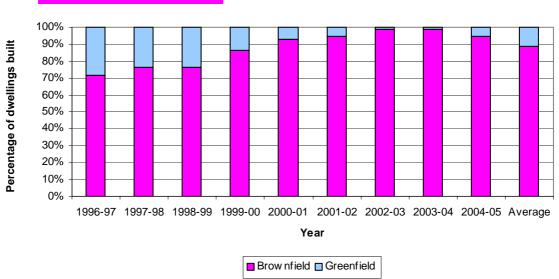

#### Past Development Trends (1st April 1996 to 31st March 2005)

- Table 9 shows that between 1<sup>st</sup> April 1996 and 31<sup>st</sup> March 2005 a total of 7,520 additional dwellings were provided in Salford. Of which:
  - o 6,846 (91%) were from new build; and
  - o 674 (9%) were from conversions and changes of use
- The average new build densities are contained within table 7 and show variations across Salford, with:
  - o The overall city average (as at 31<sup>st</sup> March 2005) is 47.53 dwellings/ha;
  - o The average on sites completed (1996 to 2005) is 40.22 dwellings/ha; and
  - o The average on proposed sites (as at 31<sup>st</sup> March 2005) is 77 dwellings/ha.
- Figures taken from table 11 show that of the 7,520 new dwellings built between 1996 and 2005:
  - o 90% were on Brownfield sites; and 10% were on Greenfield sites.
  - o 27% were on UDP Allocated sites; and 73% were on windfall sites.
  - 92% were in the Private sector; 8% were in the ownership of Registered Social Landlords; and circa 0.1% were in the Local Authority sector.

| Ward                    | Brownfield | Greenfield | TOTAL | % Brownfield |
|-------------------------|------------|------------|-------|--------------|
| Barton                  | 36         | 2          | 38    | 95%          |
| Boothstown & Ellenbrook | 1          | 18         | 19    | 5%           |
| Broughton               | 25         | 4          | 29    | 86%          |
| Cadishead               | 161        | 2          | 163   | 99%          |
| Claremont               | 26         | 0          | 26    | 100%         |
| Eccles                  | 22         | 53         | 75    | 29%          |
| Irlam                   | 34         | 0          | 34    | 100%         |
| Irwell Riverside        | 65         | 0          | 65    | 100%         |
| Kersal                  | 3          | 0          | 3     | 100%         |
| Langworthy              | 22         | 0          | 22    | 100%         |
| Little Hulton           | 0          | 0          | 0     | n/a          |
| Ordsall                 | 533        | 0          | 533   | 100%         |
| Pendlebury              | 147        | 1          | 148   | 99%          |
| Swinton North           | 144        | 1          | 145   | 99%          |
| Swinton South           | 20         | 0          | 20    | 100%         |
| Walkden North           | 55         | 0          | 55    | 100%         |
| Walkden South           | 28         | 0          | 28    | 100%         |
| Weaste & Seedley        | 131        | 0          | 131   | 100%         |
| Vinton                  | 52         | 0          | 52    | 100%         |
| Vorsley                 | 26         | 10         | 36    | 72%          |
| TOTAL                   | 1531       | 91         | 1622  | 94%          |