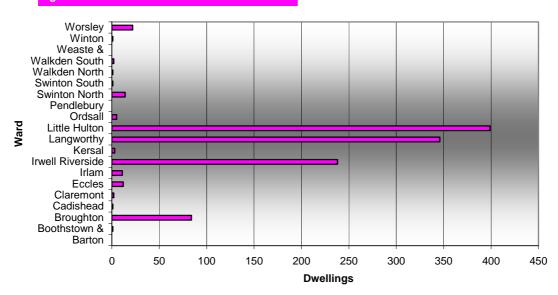

Table 14 - Total Remaining Dwellings with Planning Permission as at 31st March 2005

|                         | Нип                    | nber of Dwellings     | s:             | Aı    | ea (Ha):                |              |                     |                             | Total Re           | emaining Dwe        | ellings On :        |         |                        | Ciation         Tenure           0         0           0         0           48         0           0         0           0         0           20         0 |  |  |  |  |  |  |  |  |
|-------------------------|------------------------|-----------------------|----------------|-------|-------------------------|--------------|---------------------|-----------------------------|--------------------|---------------------|---------------------|---------|------------------------|--------------------------------------------------------------------------------------------------------------------------------------------------------------|--|--|--|--|--|--|--|--|
| Ward                    | Dwellings<br>Remaining | Under<br>Construction | Not<br>Started | Total | Residual<br>Undeveloped | UDP<br>Sites | Windfall<br><0.4 ha | Windfall<br>0.4ha to 1.0 ha | Windfall<br>>1.0ha | Greenfield<br>Sites | Brownfield<br>Sites | Private | Housing<br>Association |                                                                                                                                                              |  |  |  |  |  |  |  |  |
| Barton                  | 107                    | 3                     | 104            | 1.1   | 1.1                     | 0            | 107                 | 0                           | 0                  | 0                   | 107                 | 107     | 0                      | 0                                                                                                                                                            |  |  |  |  |  |  |  |  |
| Boothstown & Ellenbrook | 13                     | 4                     | 9              | 0.2   | 0.1                     | 0            | 13                  | 0                           | 0                  | 0                   | 13                  | 13      | 0                      | 0                                                                                                                                                            |  |  |  |  |  |  |  |  |
| Broughton               | 354                    | 1                     | 353            | 9.1   | 8.9                     | 0            | 80                  | 24                          | 250                | 162                 | 192                 | 306     | 48                     | 0                                                                                                                                                            |  |  |  |  |  |  |  |  |
| Cadishead               | 752                    | 44                    | 708            | 22.9  | 16.9                    | 137          | 55                  | 84                          | 476                | 2                   | 750                 | 752     | 0                      | 0                                                                                                                                                            |  |  |  |  |  |  |  |  |
| Claremont               | 0                      | 0                     | 0              | 0.0   | 0.0                     | 0            | 0                   | 0                           | 0                  | 0                   | 0                   | 0       | 0                      | 0                                                                                                                                                            |  |  |  |  |  |  |  |  |
| Eccles                  | 517                    | 157                   | 360            | 9.9   | 6.2                     | 9            | 251                 | 180                         | 77                 | 38                  | 479                 | 497     | 20                     | 0                                                                                                                                                            |  |  |  |  |  |  |  |  |
| Irlam                   | 13                     | 9                     | 4              | 0.8   | 0.0                     | 5            | 8                   | 0                           | 0                  | 4                   | 9                   | 13      | 0                      | 0                                                                                                                                                            |  |  |  |  |  |  |  |  |
| Irwell Riverside        | 1070                   | 12                    | 1058           | 4.5   | 4.5                     | 0            | 751                 | 229                         | 90                 | 0                   | 1070                | 1070    | 0                      | 0                                                                                                                                                            |  |  |  |  |  |  |  |  |
| Kersal                  | 100                    | 10                    | 90             | 1.9   | 1.4                     | 0            | 100                 | 0                           | 0                  | 0                   | 100                 | 87      | 13                     | 0                                                                                                                                                            |  |  |  |  |  |  |  |  |
| Langworthy              | 49                     | 0                     | 49             | 0.7   | 0.7                     | 0            | 49                  | 0                           | 0                  | 0                   | 49                  | 33      | 16                     | 0                                                                                                                                                            |  |  |  |  |  |  |  |  |
| Little Hulton           | 81                     | 27                    | 54             | 1.7   | 1.4                     | 0            | 66                  | 15                          | 0                  | 1                   | 80                  | 79      | 2                      | 0                                                                                                                                                            |  |  |  |  |  |  |  |  |
| Ordsall                 | 4373                   | 1253                  | 3120           | 19.7  | 12.8                    | 0            | 381                 | 1627                        | 2365               | 287                 | 4086                | 4373    | 0                      | 0                                                                                                                                                            |  |  |  |  |  |  |  |  |
| Pendlebury              | 304                    | 9                     | 295            | 12.8  | 4.7                     | 154          | 41                  | 78                          | 31                 | 0                   | 304                 | 304     | 0                      | 0                                                                                                                                                            |  |  |  |  |  |  |  |  |
| Swinton North           | 42                     | 40                    | 2              | 3.1   | 0.0                     | 0            | 18                  | 0                           | 24                 | 0                   | 42                  | 42      | 0                      | 0                                                                                                                                                            |  |  |  |  |  |  |  |  |
| Swinton South           | 98                     | 69                    | 29             | 1.0   | 0.4                     | 0            | 39                  | 59                          | 0                  | 0                   | 98                  | 98      | 0                      | 0                                                                                                                                                            |  |  |  |  |  |  |  |  |
| Walkden North           | 241                    | 72                    | 169            | 4.3   | 2.3                     | 0            | 142                 | 0                           | 99                 | 0                   | 241                 | 241     | 0                      | 0                                                                                                                                                            |  |  |  |  |  |  |  |  |
| Walkden South           | 253                    | 2                     | 251            | 3.2   | 3.2                     | 0            | 71                  | 51                          | 131                | 0                   | 253                 | 253     | 0                      | 0                                                                                                                                                            |  |  |  |  |  |  |  |  |
| Weaste & Seedley        | 233                    | 18                    | 215            | 1.3   | 1.2                     | 0            | 33                  | 0                           | 200                | 0                   | 233                 | 233     | 0                      | 0                                                                                                                                                            |  |  |  |  |  |  |  |  |
| Winton                  | 117                    | 56                    | 61             | 0.8   | 0.6                     | 0            | 83                  | 34                          | 0                  | 0                   | 117                 | 117     | 0                      | 0                                                                                                                                                            |  |  |  |  |  |  |  |  |
| Worsley                 | 103                    | 29                    | 74             | 4.7   | 3.1                     | 12           | 49                  | 42                          | 0                  | 14                  | 89                  | 102     | 1                      | 0                                                                                                                                                            |  |  |  |  |  |  |  |  |
| TOTAL                   | 8820                   | 1815                  | 7005           | 103.6 | 69.5                    | 317          | 2337                | 2423                        | 3743               | 508                 | 8312                | 8720    | 100                    | 0                                                                                                                                                            |  |  |  |  |  |  |  |  |