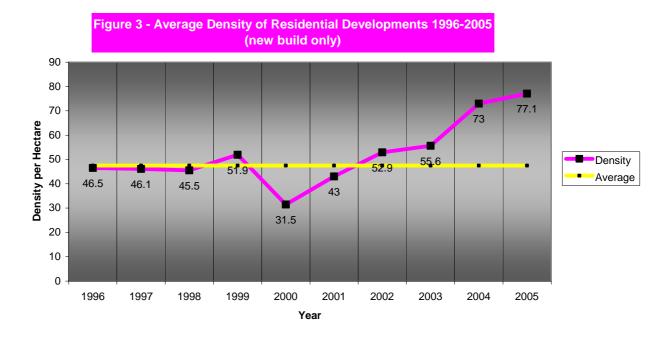

#### Past Development Trends (1st April 1996 to 31st March 2005)

- Table 9 shows that between 1<sup>st</sup> April 1996 and 31<sup>st</sup> March 2005 a total of 7,520 additional dwellings were provided in Salford. Of which:
  - o 6,846 (91%) were from new build; and
  - o 674 (9%) were from conversions and changes of use
- The average new build densities are contained within table 7 and show variations across Salford, with:
  - o The overall city average (as at 31<sup>st</sup> March 2005) is 47.53 dwellings/ha;
  - o The average on sites completed (1996 to 2005) is 40.22 dwellings/ha; and
  - o The average on proposed sites (as at 31<sup>st</sup> March 2005) is 77 dwellings/ha.
- Figures taken from table 11 show that of the 7,520 new dwellings built between 1996 and 2005:
  - o 90% were on Brownfield sites; and 10% were on Greenfield sites.
  - o 27% were on UDP Allocated sites; and 73% were on windfall sites.
  - 92% were in the Private sector; 8% were in the ownership of Registered Social Landlords; and circa 0.1% were in the Local Authority sector.

| build schemes only)     |                                                       | Density (Houses per Ho                      | actare)                               |
|-------------------------|-------------------------------------------------------|---------------------------------------------|---------------------------------------|
|                         |                                                       | (Houses per Hectare)                        |                                       |
| Ward                    | Overall Average<br>(all developments<br>1996 to 2005) | Proposed developments (as at 31st March 05) | Completed developments<br>(1996-2005) |
| Barton                  | 47.76                                                 | 97.2                                        | 43.41                                 |
| Boothstown & Ellenbrook | 23.48                                                 | 22.76                                       | 23.45                                 |
| Broughton               | 46.56                                                 | 37.91                                       | 43.68                                 |
| Cadishead               | 37.05                                                 | 38.94                                       | 32.46                                 |
| Claremont               | 92.63                                                 | 33.33                                       | 94.57                                 |
| Eccles                  | 59.93                                                 | 52.56                                       | 69.38                                 |
| Irlam                   | 28.44                                                 | 52.44                                       | 27.06                                 |
| Irwell Riverside        | 89.97                                                 | 198.1                                       | 67.47                                 |
| Kersal                  | 35.76                                                 | 52.41                                       | 33.53                                 |
| Langworthy              | 42.55                                                 | 67.12                                       | 41.38                                 |
| Little Hulton           | 39.67                                                 | 49.09                                       | 37.86                                 |
| Ordsall                 | 94.67                                                 | 127.87                                      | 110.63                                |
| Pendlebury              | 40.29                                                 | 42.95                                       | 35.99                                 |
| Swinton North           | 50.43                                                 | 39.34                                       | 57.09                                 |
| Swinton South           | 62.72                                                 | 112.5                                       | 47.92                                 |
| Walkden North           | 52.86                                                 | 58.76                                       | 50.70                                 |
| Walkden South           | 43.83                                                 | 77.57                                       | 30.13                                 |
| Weaste & Seedley        | 106.42                                                | 177.1                                       | 77.57                                 |
| Winton                  | 53.32                                                 | 133.75                                      | 47.19                                 |
| Worsley                 | 24.34                                                 | 18.92                                       | 26.89                                 |
| Citywide                | 47.53                                                 | 77.13                                       | 40.22                                 |