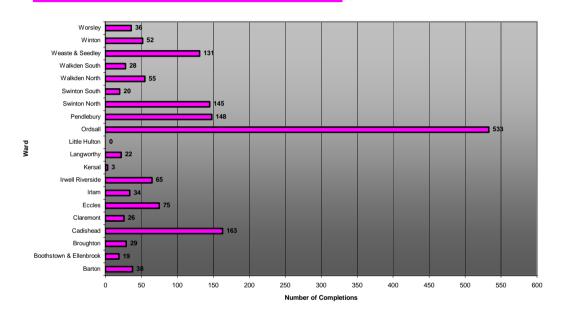

#### ADDITIONS TO RESIDENTIAL STOCK

Table 3 - Gross Residential Completions April 2004 - March **Total Gross New Build Net Conversions** Ward / COU Completions Additions Barton Boothstown & Ellenbrook Broughton Cadishead Claremont Eccles Irlam Irwell Riverside Kersal Langworthy Little Hulton Ordsall Pendlebury Swinton North Swinton South Walkden North Walkden South Weaste & Seedley Winton Worsley SALFORD TOTAL 1,622

Figure 1 - Residential Completions 2004-05 by ward (new build and change of use /conversions)

|                         | Total       |         | Tenure         |                    | UDP                |          | Windfall   |          | Туре       | of Site    |
|-------------------------|-------------|---------|----------------|--------------------|--------------------|----------|------------|----------|------------|------------|
| Ward                    | Completions | Private | Housing Assoc. | Local<br>Authority | Allocated<br>Sites | < 0.4 Ha | 0.4-1.0 Ha | > 1.0 Ha | Greenfield | Brownfield |
| Barton                  | 38          | 38      | 0              | 0                  | 0                  | 38       | 0          | 0        | 2          | 36         |
| Boothstown & Ellenbrook | 19          | 19      | 0              | 0                  | 0                  | 19       | 0          | 0        | 18         | 1          |
| Broughton               | 29          | 5       | 24             | 0                  | 8                  | 21       | 0          | 0        | 4          | 25         |
| Cadishead               | 163         | 163     | 0              | 0                  | 161                | 2        | 0          | 0        | 2          | 161        |
| Claremont               | 26          | 26      | 0              | 0                  | 0                  | 0        | 26         | 0        | 0          | 26         |
| Eccles                  | 75          | 75      | 0              | 0                  | 0                  | 22       | 0          | 53       | 53         | 22         |
| Irlam                   | 34          | 34      | 0              | 0                  | 34                 | 0        | 0          | 0        | 0          | 34         |
| Irwell Riverside        | 65          | 65      | 0              | 0                  | 0                  | 65       | 0          | 0        | 0          | 65         |
| Kersal                  | 3           | 3       | 0              | 0                  | 0                  | 3        | 0          | 0        | 0          | 3          |
| Langworthy              | 22          | 8       | 14             | 0                  | 7                  | 15       | 0          | 0        | 0          | 22         |
| Little Hulton           | 0           | 0       | 0              | 0                  | 0                  | 0        | 0          | 0        | 0          | 0          |
| Ordsall                 | 533         | 533     | 0              | 0                  | 0                  | 6        | 363        | 164      | 0          | 533        |
| Pendlebury              | 148         | 148     | 0              | 0                  | 0                  | 5        | 0          | 143      | 1          | 147        |
| Swinton North           | 145         | 145     | 0              | 0                  | 0                  | 83       | 0          | 62       | 1          | 144        |
| Swinton South           | 20          | 20      | 0              | 0                  | 0                  | 20       | 0          | 0        | 0          | 20         |
| Walkden North           | 55          | 55      | 0              | 0                  | 0                  | 27       | 0          | 28       | 0          | 55         |
| Walkden South           | 28          | 28      | 0              | 0                  | 0                  | 28       | 0          | 0        | 0          | 28         |
| Weaste & Seedley        | 131         | 131     | 0              | 0                  | 82                 | 1        | 48         | 0        | 0          | 131        |
| Winton                  | 52          | 52      | 0              | 0                  | 0                  | 0        | 0          | 52       | 0          | 52         |
| Worsley                 | 36          | 36      | 0              | 0                  | 10                 | 25       | 1          | 0        | 10         | 26         |
| Citywide                | 1622        | 1584    | 38             | 0                  | 302                | 380      | 438        | 502      | 91         | 1531       |