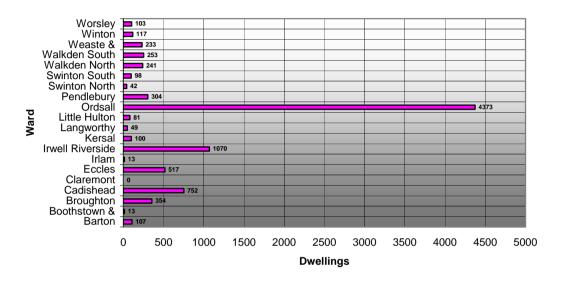

Table 14 - Total Remaining Dwellings with Planning Permission as at 31st March 2005

|                         | Нип                    | nber of Dwellings     | s:             | Aı    | ea (Ha):                |              |                     |                             | Total Re           | emaining Dwe        | ellings On :        |         |                        | Ciation         Tenure           0         0           0         0           48         0           0         0           0         0           20         0 |  |  |  |  |  |  |  |  |
|-------------------------|------------------------|-----------------------|----------------|-------|-------------------------|--------------|---------------------|-----------------------------|--------------------|---------------------|---------------------|---------|------------------------|--------------------------------------------------------------------------------------------------------------------------------------------------------------|--|--|--|--|--|--|--|--|
| Ward                    | Dwellings<br>Remaining | Under<br>Construction | Not<br>Started | Total | Residual<br>Undeveloped | UDP<br>Sites | Windfall<br><0.4 ha | Windfall<br>0.4ha to 1.0 ha | Windfall<br>>1.0ha | Greenfield<br>Sites | Brownfield<br>Sites | Private | Housing<br>Association |                                                                                                                                                              |  |  |  |  |  |  |  |  |
| Barton                  | 107                    | 3                     | 104            | 1.1   | 1.1                     | 0            | 107                 | 0                           | 0                  | 0                   | 107                 | 107     | 0                      | 0                                                                                                                                                            |  |  |  |  |  |  |  |  |
| Boothstown & Ellenbrook | 13                     | 4                     | 9              | 0.2   | 0.1                     | 0            | 13                  | 0                           | 0                  | 0                   | 13                  | 13      | 0                      | 0                                                                                                                                                            |  |  |  |  |  |  |  |  |
| Broughton               | 354                    | 1                     | 353            | 9.1   | 8.9                     | 0            | 80                  | 24                          | 250                | 162                 | 192                 | 306     | 48                     | 0                                                                                                                                                            |  |  |  |  |  |  |  |  |
| Cadishead               | 752                    | 44                    | 708            | 22.9  | 16.9                    | 137          | 55                  | 84                          | 476                | 2                   | 750                 | 752     | 0                      | 0                                                                                                                                                            |  |  |  |  |  |  |  |  |
| Claremont               | 0                      | 0                     | 0              | 0.0   | 0.0                     | 0            | 0                   | 0                           | 0                  | 0                   | 0                   | 0       | 0                      | 0                                                                                                                                                            |  |  |  |  |  |  |  |  |
| Eccles                  | 517                    | 157                   | 360            | 9.9   | 6.2                     | 9            | 251                 | 180                         | 77                 | 38                  | 479                 | 497     | 20                     | 0                                                                                                                                                            |  |  |  |  |  |  |  |  |
| Irlam                   | 13                     | 9                     | 4              | 0.8   | 0.0                     | 5            | 8                   | 0                           | 0                  | 4                   | 9                   | 13      | 0                      | 0                                                                                                                                                            |  |  |  |  |  |  |  |  |
| Irwell Riverside        | 1070                   | 12                    | 1058           | 4.5   | 4.5                     | 0            | 751                 | 229                         | 90                 | 0                   | 1070                | 1070    | 0                      | 0                                                                                                                                                            |  |  |  |  |  |  |  |  |
| Kersal                  | 100                    | 10                    | 90             | 1.9   | 1.4                     | 0            | 100                 | 0                           | 0                  | 0                   | 100                 | 87      | 13                     | 0                                                                                                                                                            |  |  |  |  |  |  |  |  |
| Langworthy              | 49                     | 0                     | 49             | 0.7   | 0.7                     | 0            | 49                  | 0                           | 0                  | 0                   | 49                  | 33      | 16                     | 0                                                                                                                                                            |  |  |  |  |  |  |  |  |
| Little Hulton           | 81                     | 27                    | 54             | 1.7   | 1.4                     | 0            | 66                  | 15                          | 0                  | 1                   | 80                  | 79      | 2                      | 0                                                                                                                                                            |  |  |  |  |  |  |  |  |
| Ordsall                 | 4373                   | 1253                  | 3120           | 19.7  | 12.8                    | 0            | 381                 | 1627                        | 2365               | 287                 | 4086                | 4373    | 0                      | 0                                                                                                                                                            |  |  |  |  |  |  |  |  |
| Pendlebury              | 304                    | 9                     | 295            | 12.8  | 4.7                     | 154          | 41                  | 78                          | 31                 | 0                   | 304                 | 304     | 0                      | 0                                                                                                                                                            |  |  |  |  |  |  |  |  |
| Swinton North           | 42                     | 40                    | 2              | 3.1   | 0.0                     | 0            | 18                  | 0                           | 24                 | 0                   | 42                  | 42      | 0                      | 0                                                                                                                                                            |  |  |  |  |  |  |  |  |
| Swinton South           | 98                     | 69                    | 29             | 1.0   | 0.4                     | 0            | 39                  | 59                          | 0                  | 0                   | 98                  | 98      | 0                      | 0                                                                                                                                                            |  |  |  |  |  |  |  |  |
| Walkden North           | 241                    | 72                    | 169            | 4.3   | 2.3                     | 0            | 142                 | 0                           | 99                 | 0                   | 241                 | 241     | 0                      | 0                                                                                                                                                            |  |  |  |  |  |  |  |  |
| Walkden South           | 253                    | 2                     | 251            | 3.2   | 3.2                     | 0            | 71                  | 51                          | 131                | 0                   | 253                 | 253     | 0                      | 0                                                                                                                                                            |  |  |  |  |  |  |  |  |
| Weaste & Seedley        | 233                    | 18                    | 215            | 1.3   | 1.2                     | 0            | 33                  | 0                           | 200                | 0                   | 233                 | 233     | 0                      | 0                                                                                                                                                            |  |  |  |  |  |  |  |  |
| Winton                  | 117                    | 56                    | 61             | 0.8   | 0.6                     | 0            | 83                  | 34                          | 0                  | 0                   | 117                 | 117     | 0                      | 0                                                                                                                                                            |  |  |  |  |  |  |  |  |
| Worsley                 | 103                    | 29                    | 74             | 4.7   | 3.1                     | 12           | 49                  | 42                          | 0                  | 14                  | 89                  | 102     | 1                      | 0                                                                                                                                                            |  |  |  |  |  |  |  |  |
| TOTAL                   | 8820                   | 1815                  | 7005           | 103.6 | 69.5                    | 317          | 2337                | 2423                        | 3743               | 508                 | 8312                | 8720    | 100                    | 0                                                                                                                                                            |  |  |  |  |  |  |  |  |

Figure 5 - Current residential yield from sites with permission by Ward (new build)

Figure 6 - Dwellings with planning permission