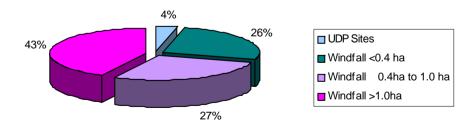

|           |               |           |                     |                                | Total Dw           | ellings Comp        | oleted 1996 - 2     | 2005 on : |                        |                    |                   |
|-----------|---------------|-----------|---------------------|--------------------------------|--------------------|---------------------|---------------------|-----------|------------------------|--------------------|-------------------|
| Ward      | 1996-<br>2005 | UDP Sites | Windfall<br><0.4 ha | Windfall<br>0.4ha to 1.0<br>ha | Windfall<br>>1.0ha | Greenfield<br>Sites | Brownfield<br>Sites | Private   | Housing<br>Association | Local<br>Authority | Unknown<br>Tenure |
| 1996-1997 | 721           | 333       | 100                 | 71                             | 217                | 199                 | 522                 | 603       | 107                    | 11                 | 0                 |
| 1997-1998 | 734           | 282       | 199                 | 50                             | 203                | 151                 | 583                 | 622       | 112                    | 0                  | 0                 |
| 1998-1999 | 685           | 362       | 127                 | 109                            | 87                 | 151                 | 534                 | 615       | 70                     | 0                  | 0                 |
| 1999-2000 | 607           | 142       | 99                  | 138                            | 228                | 81                  | 526                 | 581       | 26                     | 0                  | 0                 |
| 2000-2001 | 789           | 273       | 310                 | 77                             | 129                | 46                  | 743                 | 699       | 90                     | 0                  | 0                 |
| 2001-2002 | 520           | 41        | 290                 | 31                             | 158                | 21                  | 499                 | 477       | 43                     | 0                  | 0                 |
| 2002-2003 | 677           | 120       | 392                 | 56                             | 109                | 8                   | 669                 | 595       | 82                     | 0                  | 0                 |
| 2003-2004 | 1,165         | 167       | 486                 | 336                            | 176                | 13                  | 1152                | 1116      | 49                     | 0                  | 0                 |
| 2004-2005 | 1,622         | 302       | 380                 | 438                            | 502                | 92                  | 1530                | 1584      | 38                     | 0                  | 0                 |
| TOTAL     | 7,520         | 2,022     | 2,383               | 1,306                          | 1,809              | 762                 | 6,758               | 6,892     | 617                    | 11                 | 0                 |

Figure 5 - Current residential yield from sites with permission by Ward (new build)

Figure 6 - Dwellings with planning permission